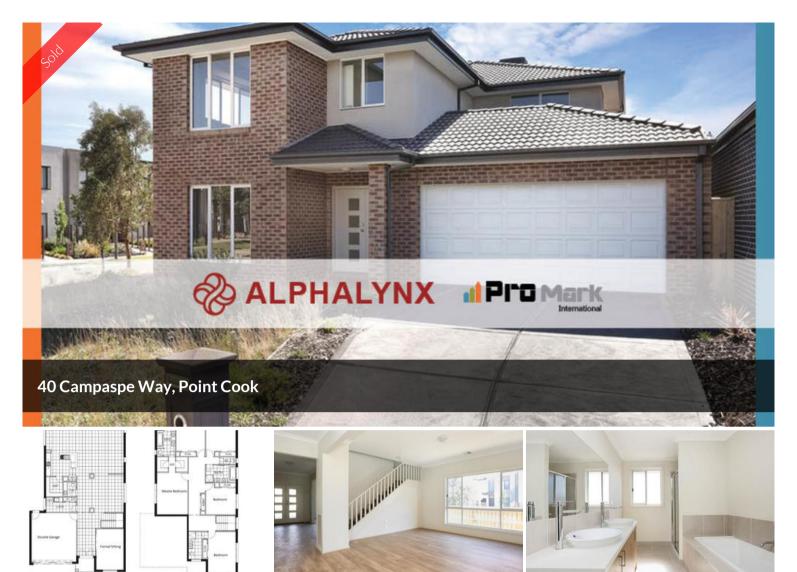

## 40 CAMPASPE WAY, ROOM TO MOVE

Well placed for family convenience, this generous two story home is ideal for entertaining. Comprising huge open plan kitchen/casual living area flooded with natural light, separate formal sitting room.

Upstairs five good sized bedrooms all with built in robes including the master with walk-through robe to ensuite. Additional highlights include:

- Large full bathroom
- Timber floors
- Internal laundry
- Ample storage
- Lock up garage

5 🕅 3 🛱 2

| Price         | SOLD        |
|---------------|-------------|
| Property Type | residential |
| Property ID   | 285         |
| Land Area     | 506 m2      |
| Floor Area    | 353 m2      |