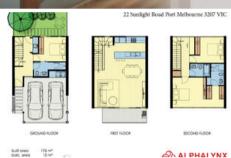

Over three levels all bedrooms and living areas have reverse cycle heating and cooling.

#### • Ground Level

Double garage with internal access.

Bedroom 1 with Ensuite and fitted robe.

European laundry and access to landscaped rear courtyard garden.

### • Second Level

Designer sleek modern kitchen with stone bench tops with breakfast bar. SMEG 90cm cooktop and oven.

The kitchen opens to very spacious living/dining room with timber floors.

The above information provided has been furnished to us by the vendor/s. We have not verified whether or not that information is accurate and do not have any belief in one way or the other in its accuracy. We do not accept any responsibility to any person for its accuracy and do no more than pass it on. All interested parties should make and rely upon their own inquiries in order to determine whether or not this information is in fact accurate.