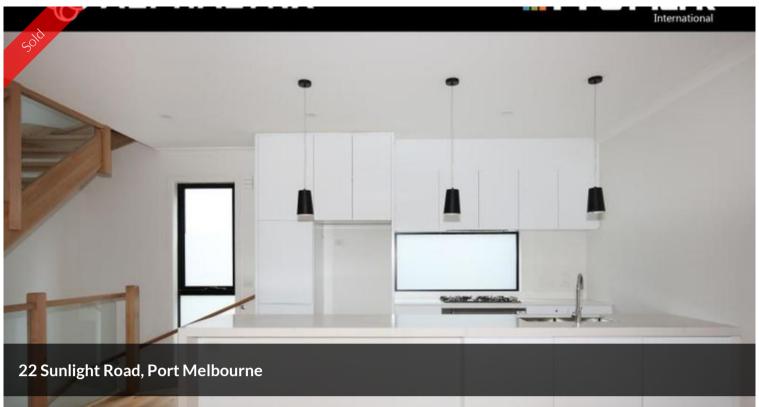

# STYLISH TOWNHOUSE

(Please Google map 198 Ingles Street Port melbourne for entrance into Townhouse development )

This recently completed townhouse by Canny projects offers quality fixtures and finishes and an abundance of natural light.

### • Second Level

Designer sleek modern kitchen with stone bench tops with breakfast bar. SMEG 90cm cooktop and oven.

The kitchen opens to very spacious living/dining room with timber floors.

The above information provided has been furnished to us by the vendor/s. We have not verified whether or not that information is accurate and do not have any belief in one way or the other in its accuracy. We do not accept any responsibility to any person for its accuracy and do no more than pass it on. All interested parties should make and rely upon their own inquiries in order to determine whether or not this information is in fact accurate.