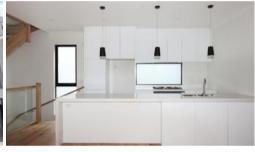

### • Second Level

Designer sleek modern kitchen with stone bench tops with breakfast bar. SMEG 90cm cooktop and oven.

The kitchen opens to very spacious living/dining room with timber floors.

The above information provided has been furnished to us by the vendor/s. We have not verified whether or not that information is accurate and do not have any belief in one way or the other in its accuracy. We do not accept any responsibility to any person for its accuracy and do no more than pass it on. All interested parties should make and rely upon their own inquiries in order to determine whether or not this information is in fact accurate.