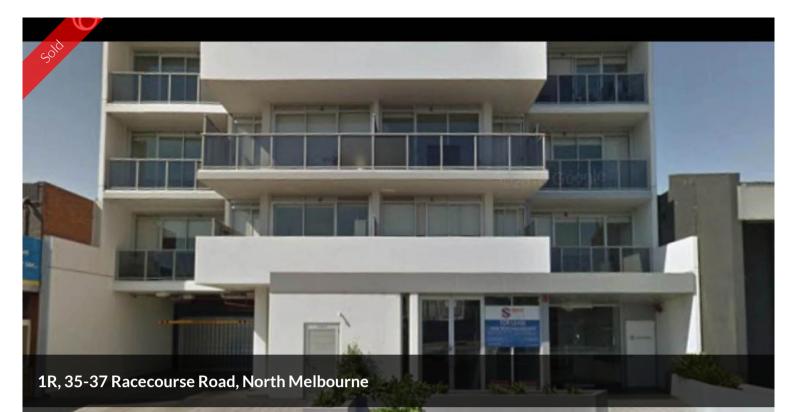

The property suites variety business purpose, e.g. bakery, light food processing, coffee shop, grocery, showroom, office. Will suit both Investor or Owner Occupier:

- Excellent CBD fringe location
- High quality retail/office area of approx 91 sqm
- 2 car space included, 2 storage included
- Versatile Space that will suit variety of businesses
- In the heart of North Melbourne
- Excellent street frontage.

**P** 2

| Price         | SOLD       |
|---------------|------------|
| Property Type | Commercial |
| Property ID   | 346        |
| Office Area   | 91 m2      |