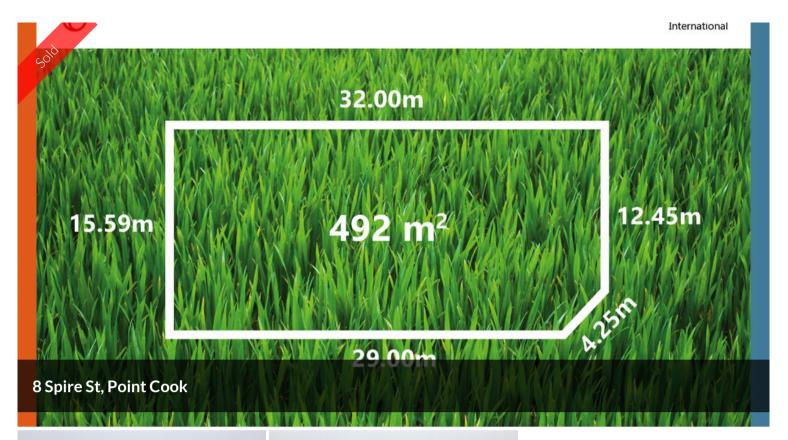

## LARGE CONER VACANT BLOCK, CONVIENCE TO EVERYTHING IN A DREAM POINT COOK!

Large Size of land approx 492m2 at quite corner block. land titled and ready to build new home.

The time has come to secure this generous allotment in the Catalina Estate. This block is suitable for both single and double-storey dwellings, you can build your dream home with confidence!

-Land Size: 492m2

-Frontage: 12.45m

-Left Depth: 32m

-Right Depth: 29m

The Catalina Estate is a master planned community, with your convenience being its priority. Set in the well established Point Cook suburb, you'll find yourself close to schools, sporting ovals, medical clinics and shopping centres. You will also have great accessibility to public transport, close to bus routes and a short drive to Aircraft, Laverton and Williams Landing train stations.

PriceSOLDProperty TyperesidentialProperty ID348Land Area492 m2