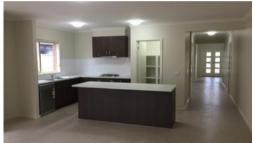

## Features included:

- Built-in-robes to bedrooms
- 2 bathrooms
- Open plan living
- Stainless steel appliances
- Caeserstone Benchtops
- Designer door ware with soft-closing drawers
- LED energy-saving downlights throughout
- Low maintenance courtyard
- Concrete driveways
- Landscaping included