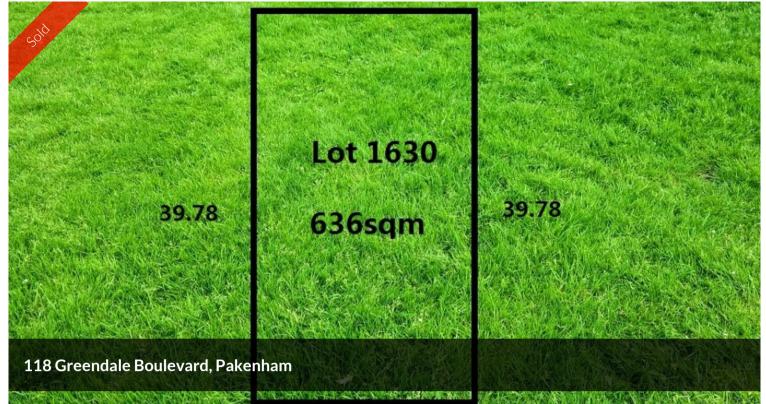

□ 636 m2

| Price         | SOLD        |
|---------------|-------------|
| Property Type | Residential |
| Property ID   | 360         |
| Land Area     | 636 m2      |