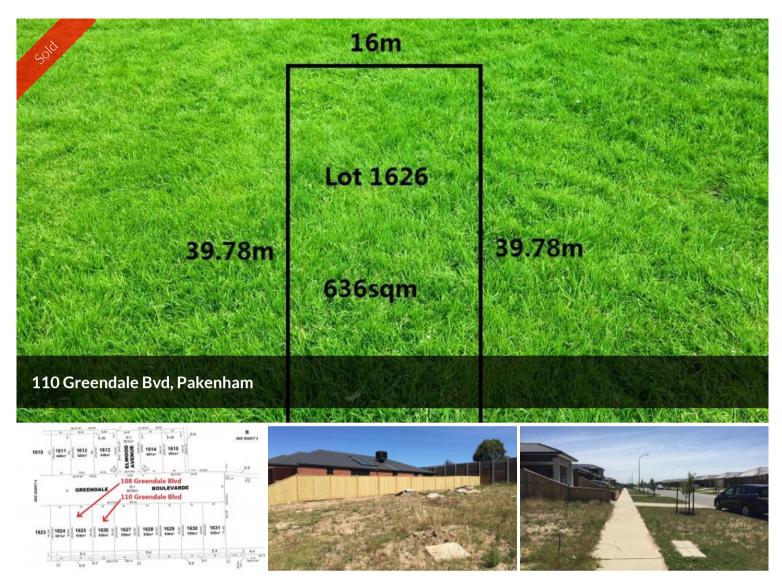

🗔 636 m2

| Price         | SOLD for \$385,000 |
|---------------|--------------------|
| Property Type | Residential        |
| Property ID   | 369                |
| Land Area     | 636 m2             |