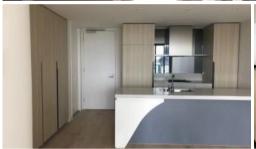

This luxurious two-bedroom two-bathroom apartment in the newly built 42-48 Claremont St. is sensational size and comes complete with the finest of fittings and finishes.

The open plan bright, timber flooring and air-conditioned living space opens out onto a balcony. The stone bench tops kitchen is well designed and comes complete with top brand appliances - cook top, dishwasher and oven. Both bedrooms have carpets and built in robes with shelving. Double glazed and floor to ceiling windows throughout. Plenty of storage cupboards throughout this apartment. Secured entry and video intercom.