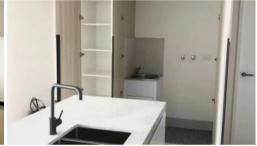

This luxurious two-bedroom two-bathroom apartment in the newly built 42-48 Claremont St. is sensational size and comes complete with the finest of fittings and finishes.

The open plan bright, timber flooring and air-conditioned living space opens out onto a balcony. The stone bench tops kitchen is well designed and comes complete with top brand appliances - cook top, dishwasher and oven. Both bedrooms have carpets and built in robes with shelving. Double glazed and floor to ceiling windows throughout. Plenty of storage cupboards throughout this apartment. Secured entry and video intercom.