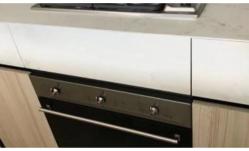

This luxurious two-bedroom two-bathroom apartment in the newly built 42-48 Claremont St. is sensational size and comes complete with the finest of fittings and finishes.

The open plan bright, timber flooring and air-conditioned living space opens out onto a balcony. The stone bench tops kitchen is well designed and comes complete with top brand appliances - cook top, dishwasher and oven. Both bedrooms have carpets and built in robes with shelving. Double glazed and floor to ceiling windows throughout. Plenty of storage cupboards throughout this apartment. Secured entry and video intercom.