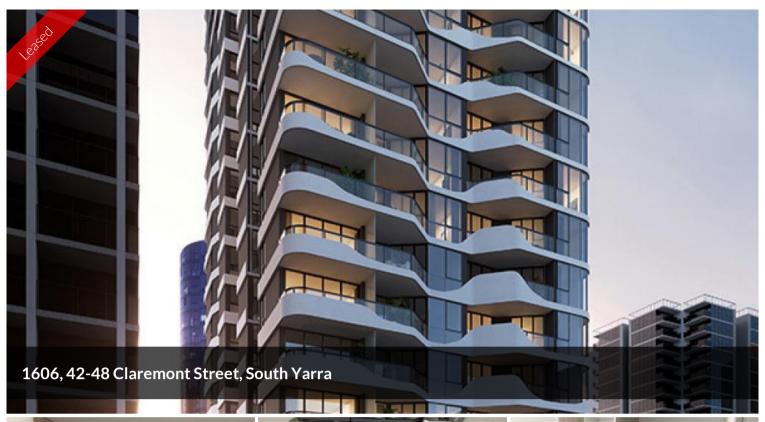

This luxurious two-bedroom two-bathroom apartment in the newly built 42-48 Claremont St. is sensational size and comes complete with the finest of fittings and finishes.

The open plan bright, timber flooring and air-conditioned living space opens out onto a balcony. The stone bench tops kitchen is well designed and comes complete with top brand appliances - cook top, dishwasher and oven. Both bedrooms have carpets and built in robes with shelving. Double glazed and floor to ceiling windows throughout. Plenty of storage cupboards throughout this apartment. Secured entry and video intercom.